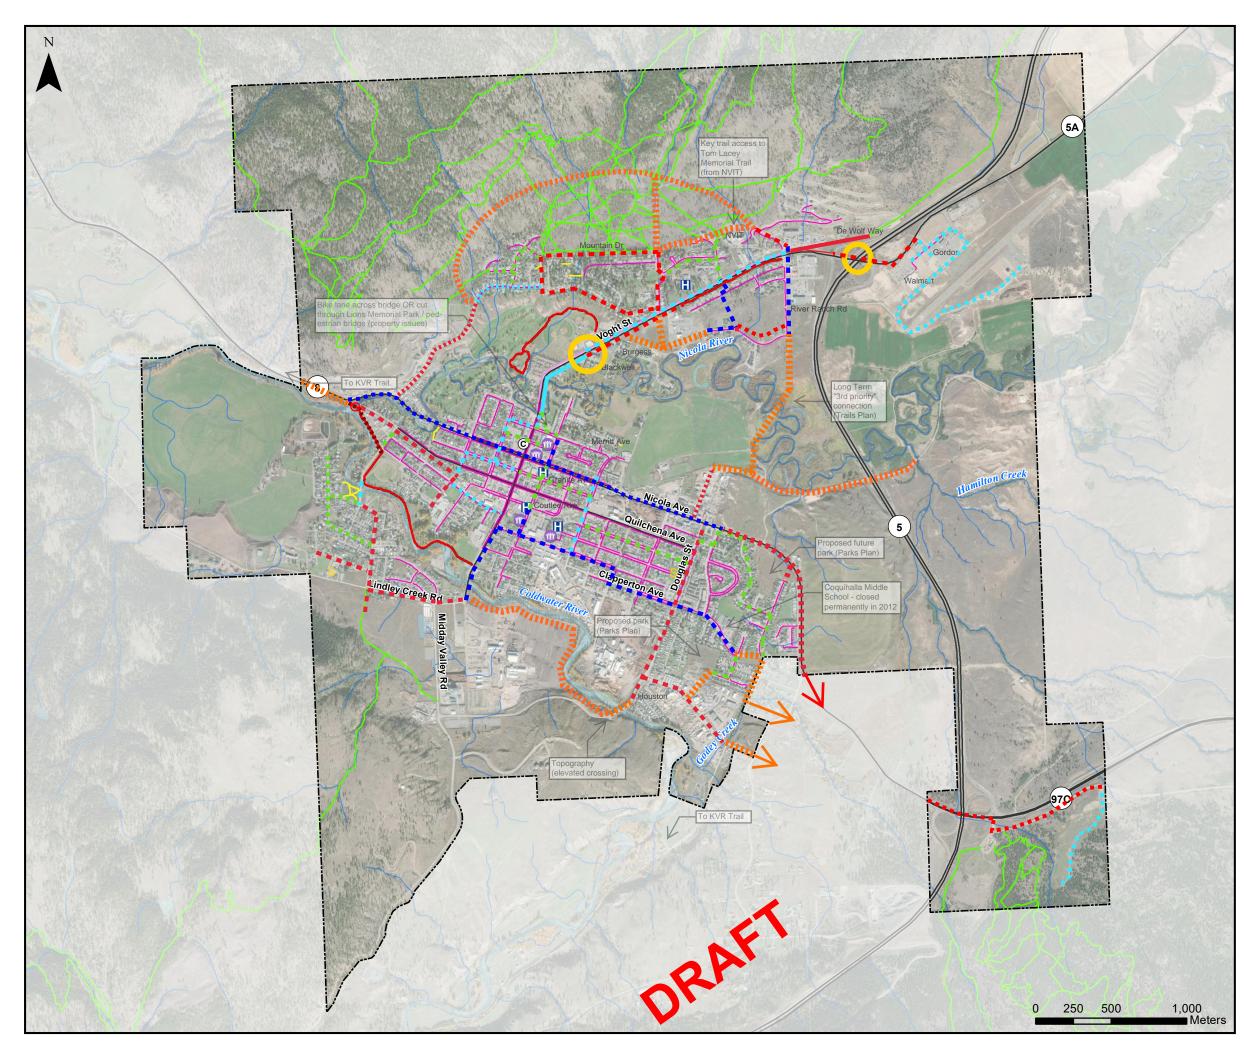

## Active Transportation Plan **Existing Active Transportation Features**

**EXISTING** 

| Municipal Boundary                  |                               |                                                  |
|-------------------------------------|-------------------------------|--------------------------------------------------|
| -                                   | Sidewalk                      |                                                  |
| Walking/Biking Trail                |                               |                                                  |
|                                     | Hiking Trails                 |                                                  |
|                                     | Multi-use Pathways            |                                                  |
|                                     | Walking Pathways              |                                                  |
|                                     | Hospital/Health Care Facility |                                                  |
| 111                                 | Community Facility            |                                                  |
| ©                                   | City Hall                     |                                                  |
| Bike Lane (with Buffer)             |                               |                                                  |
|                                     |                               |                                                  |
| PROPOSED (note - facility type TBD) |                               |                                                  |
|                                     |                               | Multi-Use Pathway                                |
|                                     |                               | Multi-Use Pathway - Upgrade                      |
|                                     |                               | Neighbourhood Bikeway                            |
|                                     |                               | Bike Lane (with Buffer where space is available) |
|                                     |                               | Protected Bike Lane                              |
|                                     |                               | Future Connection (Alignment Unknown)            |
|                                     |                               | Key Transition Point                             |
|                                     | S                             | School                                           |