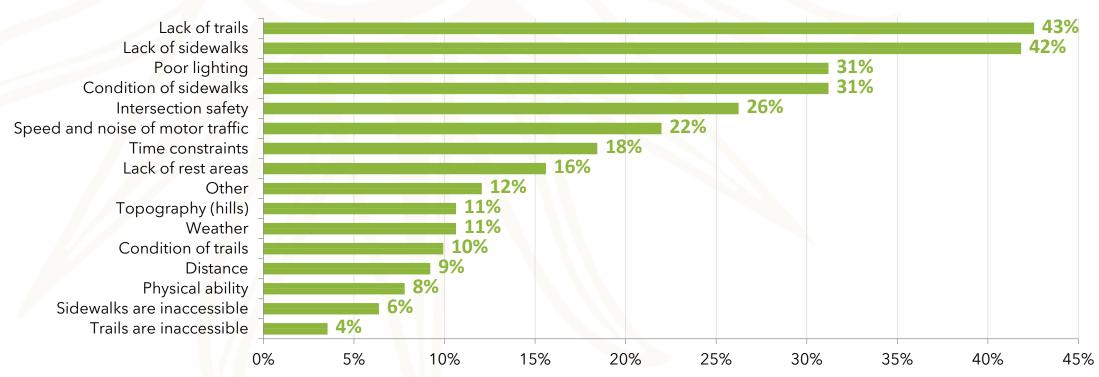

#### Walking in Merritt cont'd

What are the barriers for walking more often than you do in Merritt?