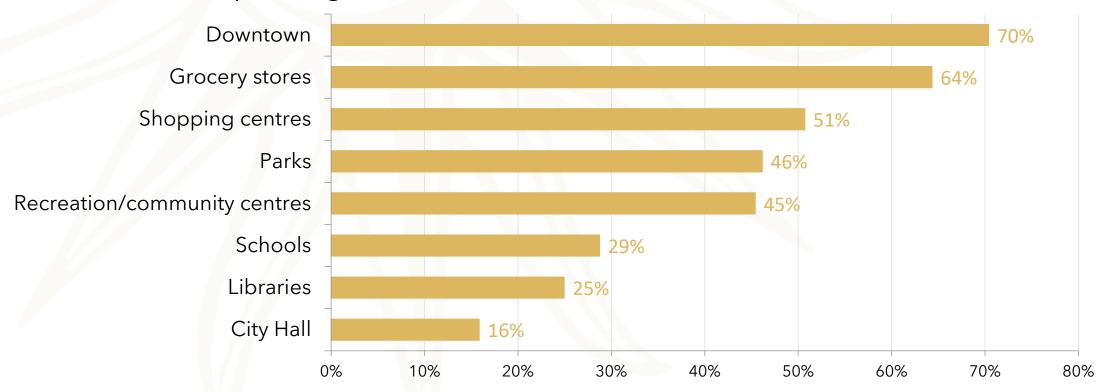

What facility type(s) would encourage you to cycle more in Merritt?

Where is bike parking most needed?