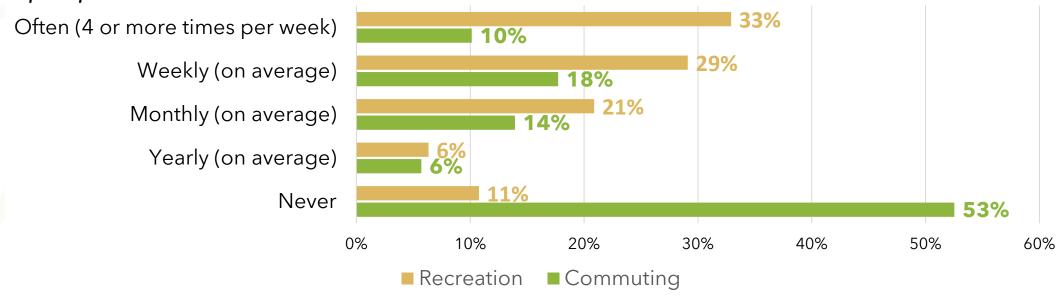

#### Using Merritt's Trail Network cont'd

Before the COVID-19 pandemic, how often did you use the trails in Merritt for recreation and commuting purposes?