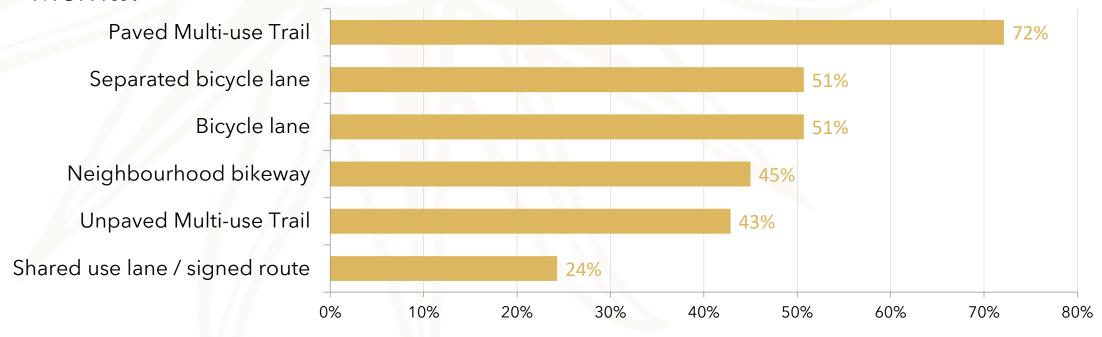

What facility type(s) would encourage you to cycle more in Merritt?

Where is bike parking most needed?