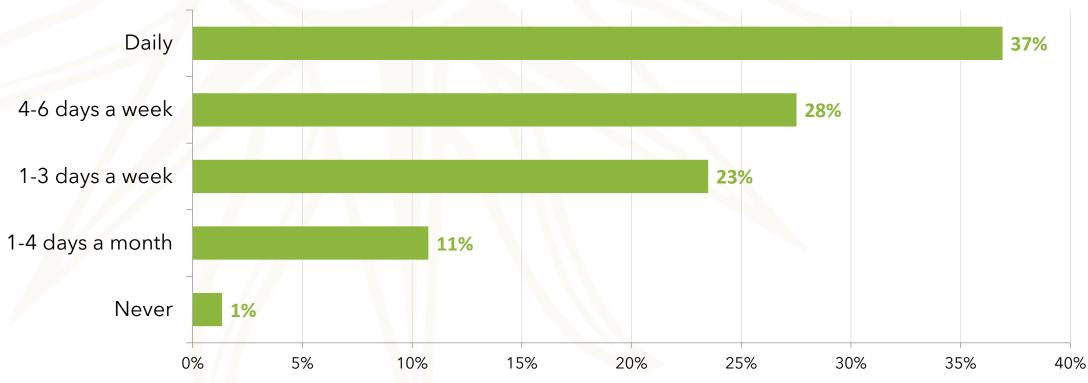

recreation and commuting purposes?





#### **COVID-19 Impacts on Transportation**

Since the COVID-19 pandemic, have your typical transportation habits changed?



- Of those who answered "yes":
  - 36% indicated they are walking, running, hiking and cycling more
  - 45% indicated they are driving less due to working at home



## Cycling in Merritt

When I cycle, it's to:





In a typical month, how many times do you ride a bicycle?





How safe do you feel cycling in Merritt?





What are the main issues or challenges for cycling in Merritt?





What facility type(s) would encourage you to cycle more in Merritt?





Where is bike parking most needed?





## Walking in Merritt

When I walk, it's to...





## Walking in Merritt cont'd

In a typical month, how often do you walk?





#### Walking in Merritt cont'd

How safe do you feel walking in Merritt?





#### Walking in Merritt cont'd

What are the barriers for walking more often than you do in Merritt?





#### **Active Transportation Improvements**

In what neighbourhoods would you like to see active transportation improvements?