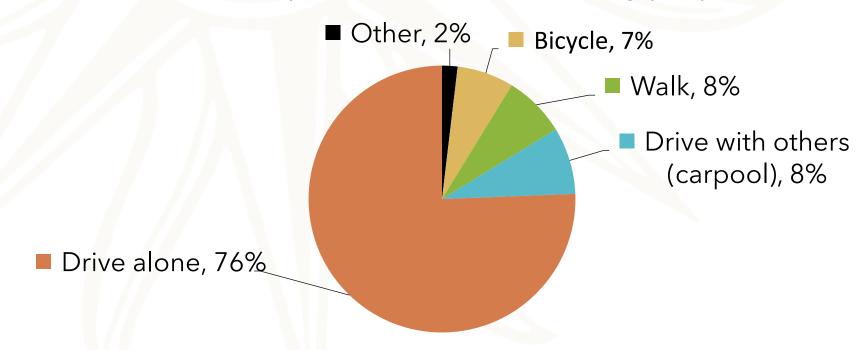

#### Typical Mode of Transportation

Before the COVID-19 pandemic, on a typical day, what was your usual mode of transportation for commuting purposes?