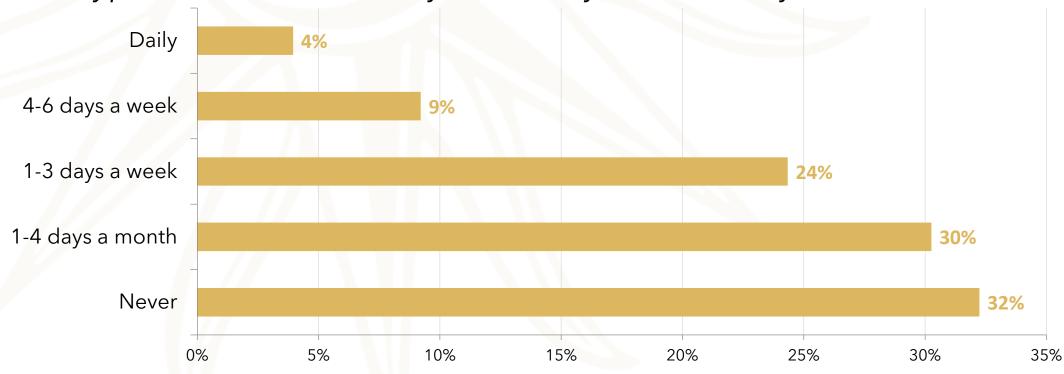

## Cycling in Merritt

When I cycle, it's to:

In a typical month, how many times do you ride a bicycle?

How safe do you feel cycling in Merritt?

What are the main issues or challenges for cycling in Merritt?