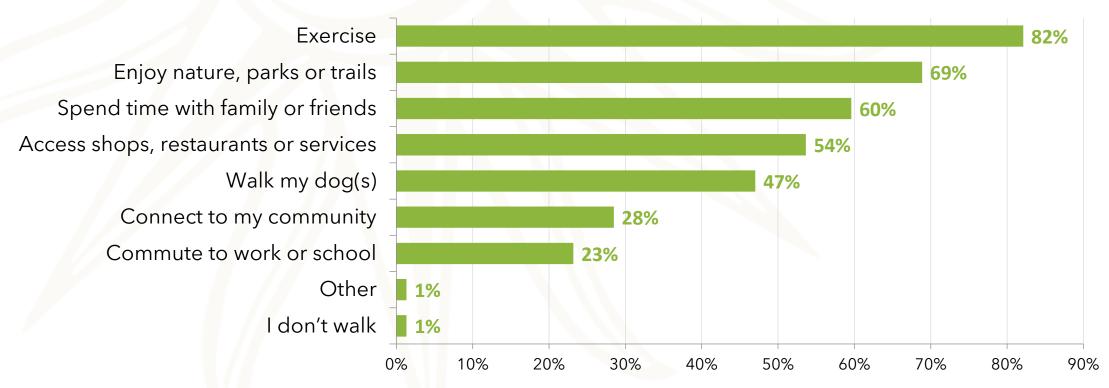

Before the COVID-19 pandemic, how often did you use the trails in Merritt for recreation and commuting purposes?





#### **COVID-19 Impacts on Transportation**

Since the COVID-19 pandemic, have your typical transportation habits changed?



- Of those who answered "yes":
  - 36% indicated they are walking, running, hiking and cycling more
  - 45% indicated they are driving less due to working at home



## Cycling in Merritt

When I cycle, it's to:





In a typical month, how many times do you ride a bicycle?





How safe do you feel cycling in Merritt?





What are the main issues or challenges for cycling in Merritt?





What facility type(s) would encourage you to cycle more in Merritt?





Where is bike parking most needed?





## Walking in Merritt

When I walk, it's to...





## Walking in Merritt cont'd

In a typical month, how often do you walk?





#### Walking in Merritt cont'd

How safe do you feel walking in Merritt?





#### Walking in Merritt cont'd

What are the barriers for walking more often than you do in Merritt?





#### **Active Transportation Improvements**

In what neighbourhoods would you like to see active transportation improvements?