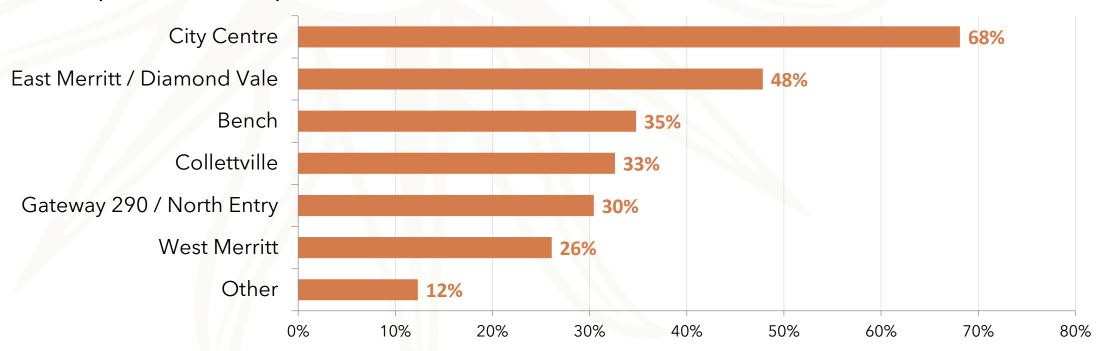

#### **Active Transportation Improvements**

In what neighbourhoods would you like to see active transportation improvements?