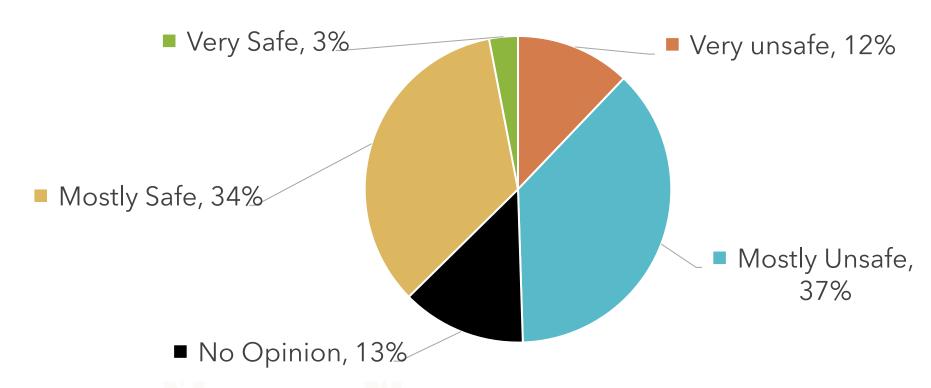

## Cycling in Merritt

When I cycle, it's to:

In a typical month, how many times do you ride a bicycle?

How safe do you feel cycling in Merritt?

What are the main issues or challenges for cycling in Merritt?