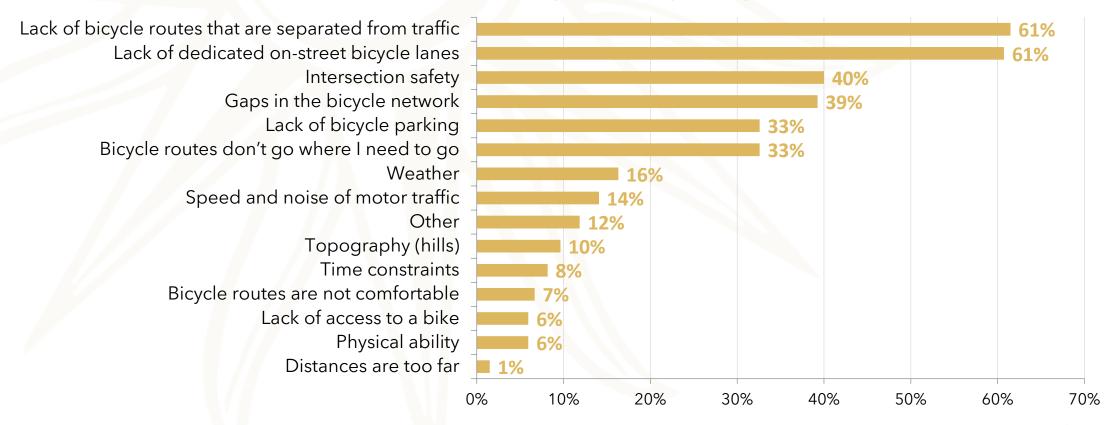

## Cycling in Merritt

When I cycle, it's to:

In a typical month, how many times do you ride a bicycle?

How safe do you feel cycling in Merritt?

What are the main issues or challenges for cycling in Merritt?