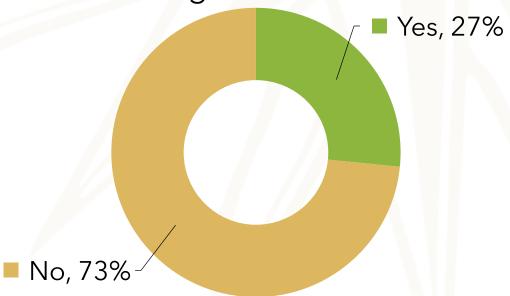

#### **COVID-19 Impacts on Transportation**

Since the COVID-19 pandemic, have your typical transportation habits changed?

- Of those who answered "yes":
  - 36% indicated they are walking, running, hiking and cycling more
  - 45% indicated they are driving less due to working at home