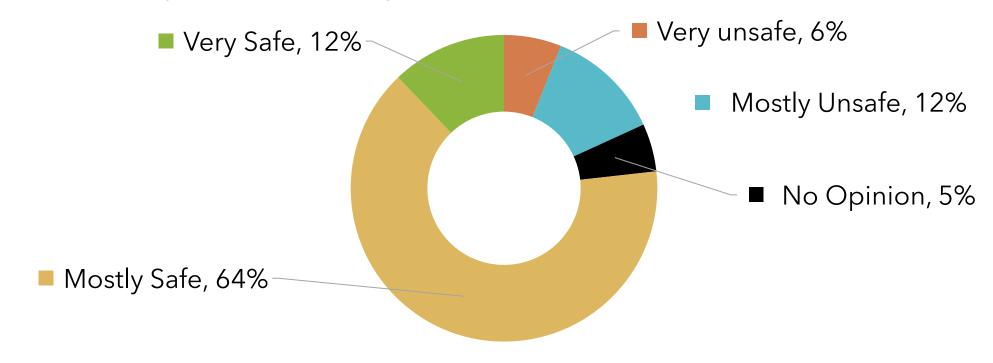

tion**

Since the COVID-19 pandemic, have your typical transportation habits changed?



- Of those who answered "yes":
  - 36% indicated they are walking, running, hiking and cycling more
  - 45% indicated they are driving less due to working at home



## Cycling in Merritt

When I cycle, it's to:





In a typical month, how many times do you ride a bicycle?





How safe do you feel cycling in Merritt?





What are the main issues or challenges for cycling in Merritt?





What facility type(s) would encourage you to cycle more in Merritt?





Where is bike parking most needed?





## Walking in Merritt

When I walk, it's to...





## Walking in Merritt cont'd

In a typical month, how often do you walk?





#### Walking in Merritt cont'd

How safe do you feel walking in Merritt?





#### Walking in Merritt cont'd

What are the barriers for walking more often than you do in Merritt?





#### **Active Transportation Improvements**

In what neighbourhoods would you like to see active transportation improvements?