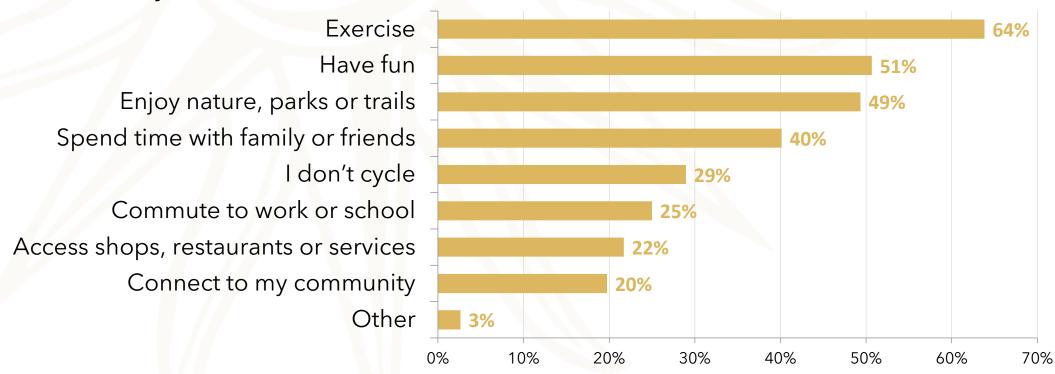

## Cycling in Merritt

When I cycle, it's to:

In a typical month, how many times do you ride a bicycle?

How safe do you feel cycling in Merritt?

What are the main issues or challenges for cycling in Merritt?