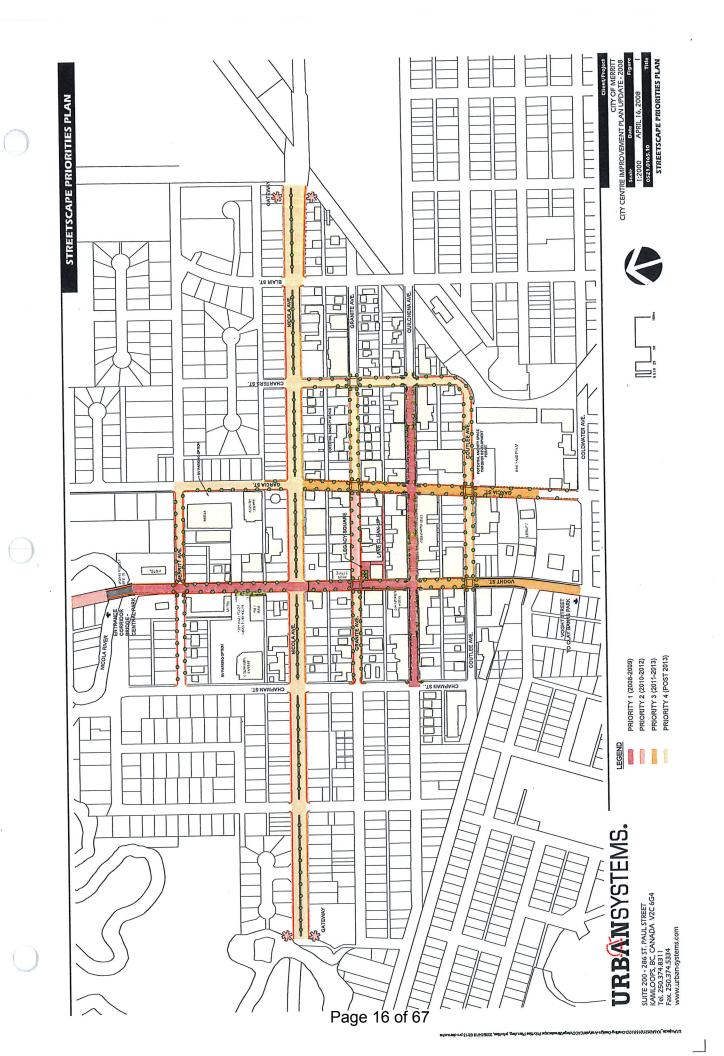

### 4.3 Streetscape Projects and Priorities

A Streetscape Priorities Plan is included in this report primarily to illustrate the proposed priorities for streetscape projects. This plan is developed from the Overall Concept Plan for streetscape improvements as included in the 2005 City Centre Plan. The plan also includes revisions to reflect the projects undertaken to date and indicates, where resolved, proposed projects that have been added or modified from the original plan.

Specifically, the streetscape priorities plan includes the following revisions from the original:

- Plaza title amended to "Legacy Square" project
- Addition of label to indicate lane enhancement
- Addition of label to indicate Voght Street Entrance Corridor project between the bridge and Rotary Park
- Addition of label to indicate Voght Street Enhancement project between Coutlee Avenue and Claybanks Park
- Addition of Gateways at each end of Nicola Avenue within the downtown core
- Addition of labels to indicate options for RV Parking area

Order-of-magnitude budgets for various streetscape projects have been included in the applicable Action Plans. These budgets are derived from estimates included in the City Centre Plan 2005. In the case of Quilchena Avenue, the budget reflects the intent of the City to limit work to repaving of the street and undertaking assessment and maintenance of existing trees.